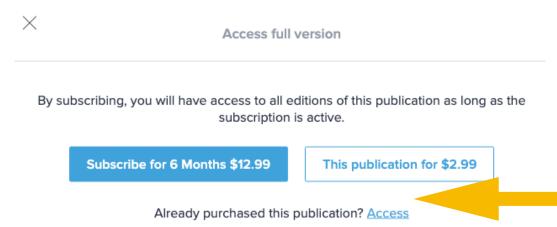

A new pop-up window will open, see image below:

Under the subscription option buttons, you'll see a line of text: "Already purchased this publication?" Access.

Click the blue Access link. A new pop up window will open for you to log in to your account. Log in and read the magazine.