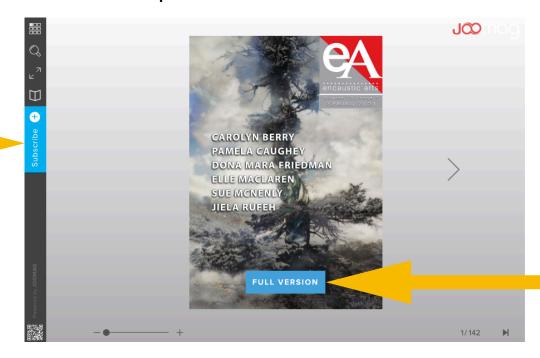

## **ALREADY A SUBSCRIBER?** HOW TO LOG IN TO YOUR ACCOUNT:

1. From the <u>main magazine page</u> of the EAI website. You'll see a viewer with a PREVIEW of the current issue. Follow the steps below:

Click the blue FULL VERSION button on the bottom center of the cover, or ciick the blue "Subscribe" button from the far left sidebar.